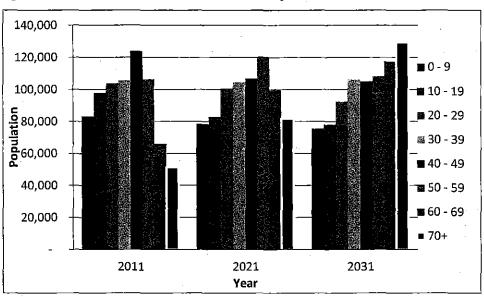

ealth leading to longer lifespan and not the impact of the baby boom generation.

Canada's Baby Boom, generally considered to be those born between 1947 and 1964 with its peak in 1962, produced, on average, four surviving children for every two surviving child in former generations. The oldest of that group will be 65 in 2012 – (not included in the 2005 statistic). In the next 20 years (2031) the City's population over the age of 55 will grow from approximately 225,000 in 2011 to over 355,000 in 2031, or by 50%. Figure 1 illustrates this growth.

Statistics Canada. 2007. Mississauga, Ontario (Code3521005) (table). 2006 Community Profiles. 2006
Census. Statistics Canada Catalogue no. 92-591-XWE. Ottawa. Released March 13, 2007.
<a href="http://www12.statcan.ca">http://www12.statcan.ca</a>



Figure 1: Illustration of Oldest Baby Boomers from 2006 – 2031

As a group, not only will the Baby Boom – or Zoomers as they are now referred – be very large, it will be wealthier, on average, than any previous generation of Canadians. They are more educated, more consumer savvy, and more politically involved than any generation before them. Research tells us that due to increased financial wellbeing they are more willing than the current or former generation of seniors to spend money on services, more likely to engage in regular physical exercise - although usually not of the organized kind, and more likely to search for quality and experience - not necessarily at the lowest cost. The American website <a href="www.boomerproject.com">www.boomerproject.com</a> January 2010 newsletter note